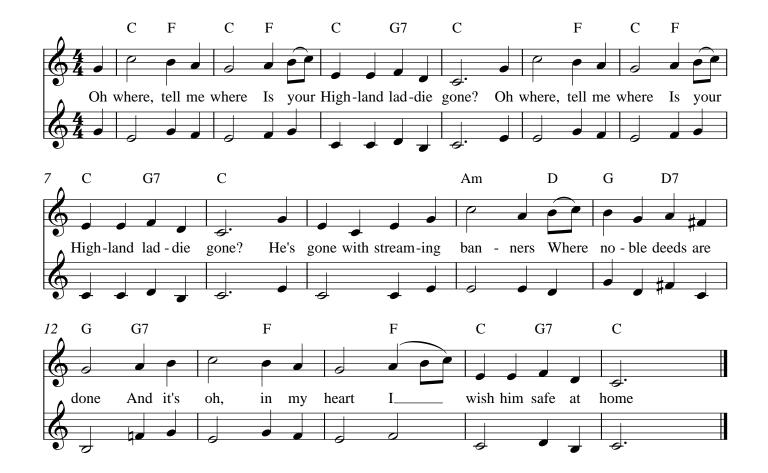

## The Blue Bells of Scotland

www.franzdorfer.com

Oh where, tell me where Did your Highland laddie dwell? Oh where, tell me where Did your Highland laddie dwell? He dwelt in bonnie Scotland, Where blooms the sweet blue bell And it's oh, in my heart I lo'e my laddie well